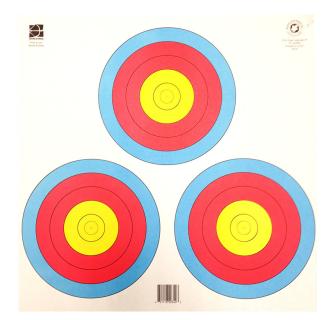

## **TOURNAMENT RULES**

3 Qualifying Rounds (3 chances). Only high score counts.

1:00 PM No more than 12 shooters per qualifying round

2:30 PM S00 round, 3 arrows, ten times

4:00 PM 🌙 Maple Leaf Face 3-Spot Target